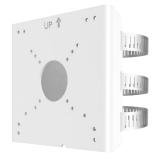

## B-UP06-C-IN

### **Specifications**

| Bracket               | B-UP06-C-IN                                                                                                                |
|-----------------------|----------------------------------------------------------------------------------------------------------------------------|
| Application           | Outdoor, pole or rail installation for bullet camera of IPC-B1EX series and IPC-B1PX series, PTZ camera of IPC-P1EX series |
| Dimensions(L × W × H) | 127mmx136mmx62.5mm (5″x5.35″x2.46″)                                                                                        |
| Embrace hoop diameter | 67mm~127mm(2.6"~5")                                                                                                        |
| Weight                | 0.34kg(0.75lb)                                                                                                             |
| Material              | Aluminum alloy                                                                                                             |